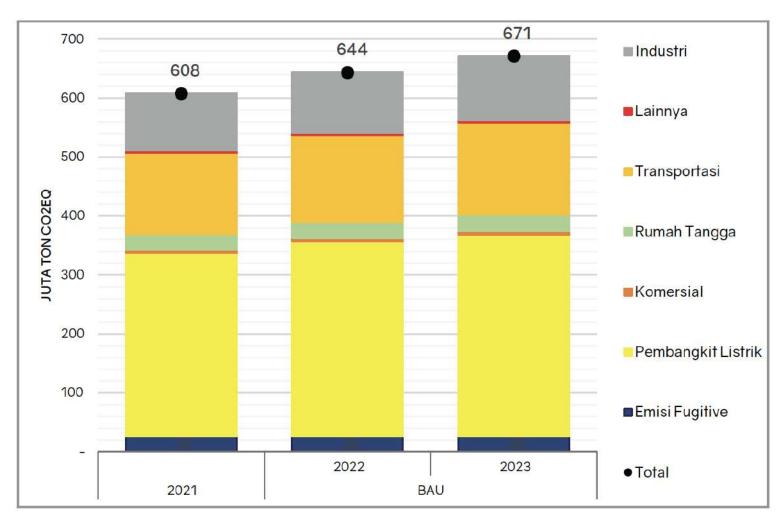

4.40                                                    |
|                      | 2019-2024*  | 7,426.10                                                                                                                                                                            | 2.10                                                          | 45.80                                                    |
|                      |             | Sumber:<br><sup>1</sup> SEKI, Bank Indonesia, 2023, diolah<br><sup>2</sup> Badan Pusat Statistik, 2023, diolah<br><sup>3</sup> World Bank,2023, diolah<br>*data terkini hingga 2022 |                                                               |                                                          |



### Belum Hijaunya Industri dan Listrik Indonesia



Sumber: Dewan Energi Nasional (DEN), 2022



### Porsi Listrik Indonesia dari fosil diatas negara G20 berkembang (2022)



Source: Ember's Yearly Electricity Data; Ember's European Electricity Review; Energy Institute Statistical Review of World Energy

OurWorldInData.org/energy • CC BY



### **Ekonomi Global Cenderung Melambat**



Sumber: World Economic Outlook Update July-IMF, 2023



### Geopolitical Risk, Energi Price and Food Price Menurun



### PDB Sisi Pengeluaran Indonesia: Ekspor menurun, Konsumsi RT Stabil



### Pertumbuhan Sektor Manufaktur 2022-2023 < PDB



Sumber: BPS

### Nilai dan Pertumbuhan Kredit ke Manufaktur menurun



Sumber: OJK

### **Empat Sektor Terbesar tumbuh < rata-rata 5,17 persen**





### Proporsi manufaktur rendah, kesenjangan tinggi: K Shaped Recove