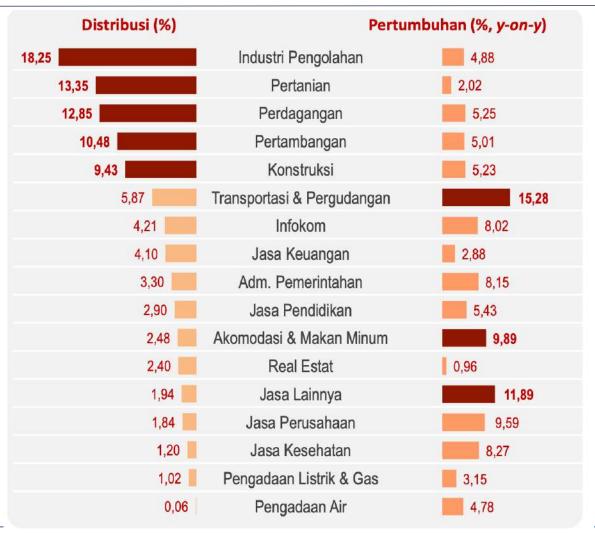

|



### Belum Hijaunya Industri dan Listrik Indonesia



Sumber: Dewan Energi Nasional (DEN), 2022



### Porsi Listrik Indonesia dari fosil diatas negara G20 berkembang (2022)



Source: Ember's Yearly Electricity Data; Ember's European Electricity Review; Energy Institute Statistical Review of World Energy

OurWorldInData.org/energy • CC BY



### **Ekonomi Global Cenderung Melambat**



Sumber: World Economic Outlook Update July-IMF, 2023



### Geopolitical Risk, Energi Price and Food Price Menurun



### PDB Sisi Pengeluaran Indonesia: Ekspor menurun, Konsumsi RT Stabil



### Pertumbuhan Sektor Manufaktur 2022-2023 < PDB



Sumber: BPS

### Nilai dan Pertumbuhan Kredit ke Manufaktur menurun



Sumber: OJK

### **Empat Sektor Terbesar tumbuh < rata-rata 5,17 persen**





### Proporsi manufaktur rendah, kesenjangan tinggi: K Shaped Recovery



Sumber: BPS (2023)

INDEF

@2023 INDEF, Institute for Development of Economics and Finance. This presentation is the property of INDEF and is strictly confidential. It contains information intended only for the person to whom it is transmitted. **Document Classifications: INDEF Confidential** 

### Industrialisasi Hijau Sebagai Motor Baru Ekonomi



Sumber: Nyangchak (2022)

### Industrialisasi Hijau = Circular Economy: Efisien, Inovasi & Inklusif



**INDEF** 

@2023 INDEF, Institute for Development of Economics and Finance. This presentation is the property of INDEF and is strictly confidential. It contains information intended only for the person to whom it is transmitted. **Document Classifications: INDEF Conf