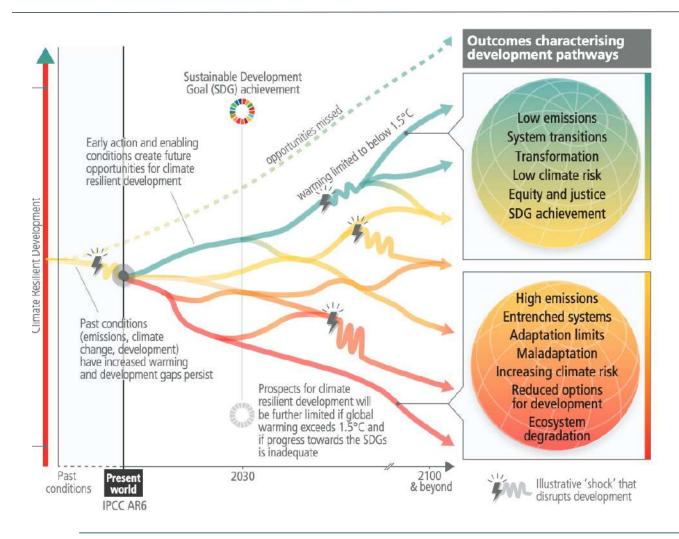

### IPCC 2023 Report: Humanity Missed Opportunity of <1.5 degree Celcius

Sumber: IPCC (2023)