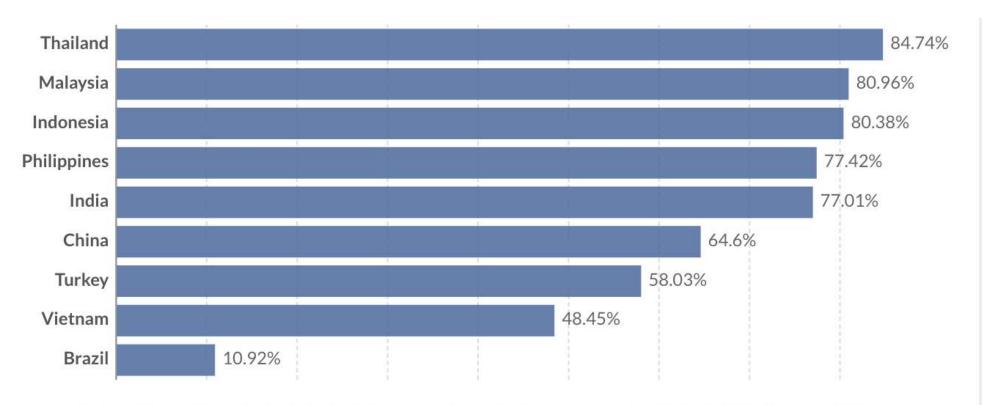

| 2.10                                                          | 45.80                                                    |
|                      |             | Sumber:<br><sup>1</sup> SEKI, Bank Indonesia, 2023, diolah<br><sup>2</sup> Badan Pusat Statistik, 2023, diolah<br><sup>3</sup> World Bank,2023, diolah<br>*data terkini hingga 2022 |                                                               |                                                          |



### Belum Hijaunya Industri dan Listrik Indonesia



Sumber: Dewan Energi Nasional (DEN), 2022



### Porsi Listrik Indonesia dari fosil diatas negara G20 berkembang (2022)



Source: Ember's Yearly Electricity Data; Ember's European Electricity Review; Energy Institute Statistical Review of World Energy

OurWorldInData.org/energy • CC BY



### **Ekonomi Global Cenderung Melambat**



Sumber: World Economic Outlook Update July-IMF, 2023



### Geopolitical Risk, Energi Price and Food Price Menurun



### PDB Sisi Pengeluaran Indonesia: Ekspor menurun, Konsumsi RT Stabil



### Pertumbuhan Sektor Manufaktur 2022-2023 < PDB



Sumber: BPS

### Nilai dan Pertumbuhan Kredit ke Manufaktur menurun



Sumber: OJK

### **Empat Sektor Terbesar tumbuh < rata-rata 5,17 persen**





### Proporsi manufaktur rendah, kesenjangan tinggi: K Shaped Recovery



Sumber: BPS (2023)

INDEF

@2023 INDEF, Institute for Development of Economics and Finance. This presentation is the