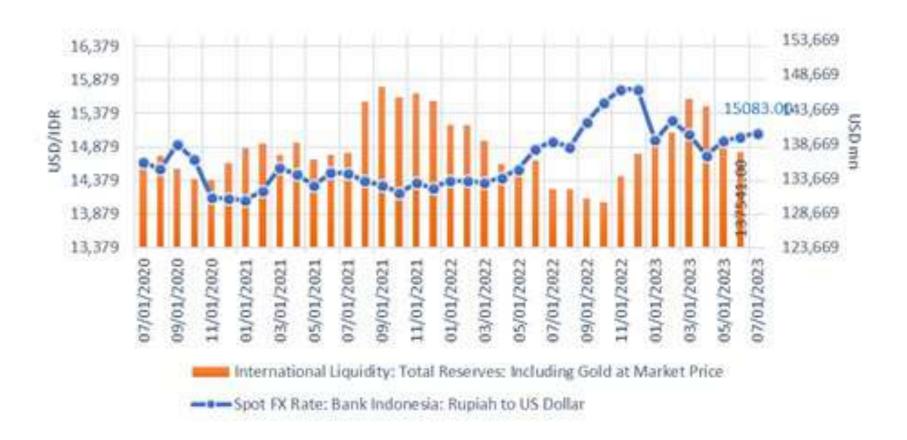

it is transmitted. **Document Classifications: INDEF Confidential** 

### Peluang & tantangan Teknologi: Baterei Nikel-Cobalt vs LFP (L Iron Phosphate)

ELECTRIC POWER | METALS — 21 Apr 2022 | 10:05 UTC

# Almost half of Tesla EVs produced in Q1 had no nickel, cobalt in battery

Rivian will follow Tesla and change the type of battery cells it uses in standard packs

April 07, 2023 08:36 AM

PUBLISHED THU, MAR 10 2022-6:06 PM EST | UPDATED THU, MAR 10 2022-7:38 PM EST

# Tesla to use cheaper LFP batteries in small EV, truck

Elon Musk says Tesla will use less-expensive lithium iron phosphate batteries in a coming low-cost small EV, a version of the Semi truck, and eventually the Model 3 and Model Y.



### Inflasi menurun, tingkat bunga stabil



### Kurs Rupiah dan Reserve tren menurun,



### Tiga Perlima Penerimaan APBN 2023 dari Industri & Perdagangan



Penerimaan sektoral tanpa PPS, DTP, PBB, dan PPh Migas

\*Sumber: Aplikasi Portal DJP dan Dashboard Penerimaan tanggal 2 Juli 2023



### Peluang dan Tantangan Ekonomi Indonesia 2023

### **Peluang**

- Inflasi menurun
- Turisme meningkat
- Kemiskinan menurun
- Pemilu dorong konsumsi
- APBN surplus

### **Tantangan**

- Konflik Rusia-Ukraine berlanjut
- Suku bunga global naik
- Export menurun
- Pengangguran belum pulih
- Investor wait-n-see hasil pemilu
- Konsumsi RT belum pulih
- Waspada kredit macet (pinjol)
- Kemarau: El Nino & karhutla
- Kesenjangan meningkat

### Proyeksi Ekonomi 2023

| Indikator       | Asumsi APBN | INDEF Awal | INDEF Updated       |
|-----------------|-------------|------------|----------------