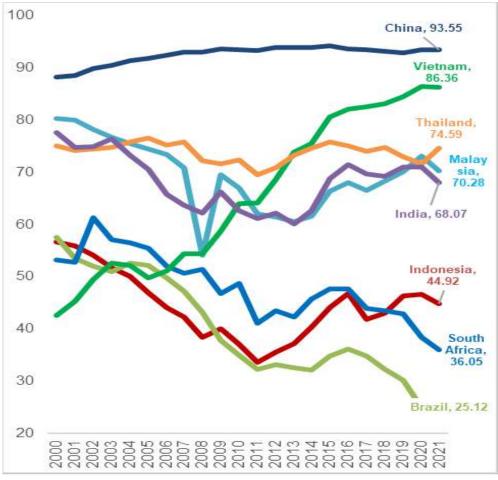

### Papan Tengah di Kandungan Teknologi Menengah- Tinggi di Manufaktur

Sumber: BPS dan World Bank