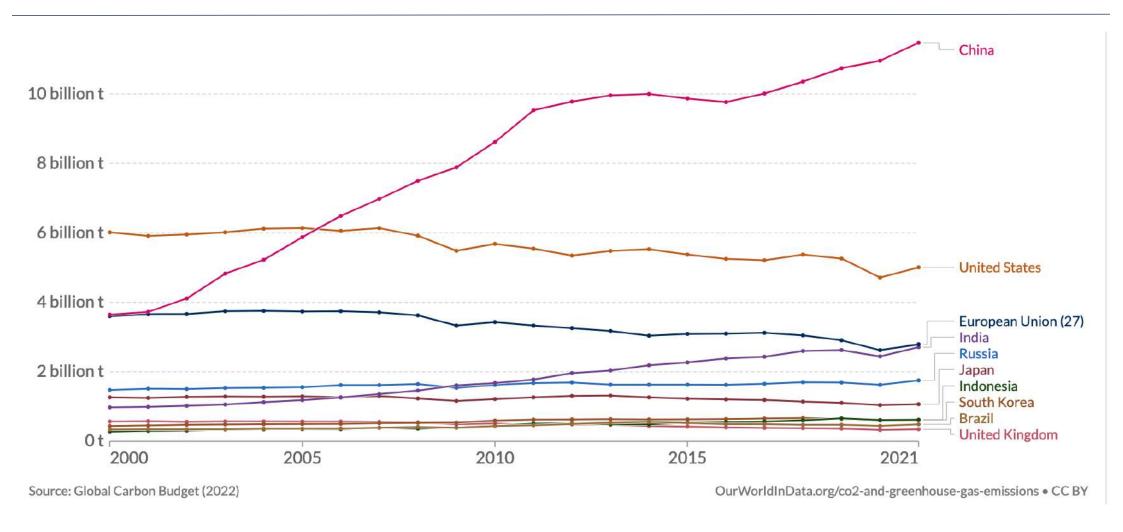

Kajian Tengah Tahun (KTT) 2023

## Krisis Iklim, De-Industrialisasi & Prospek Ekonomi 2023

Berly Martawardaya Direktur Riset The Institute for Development of Economics and Finance (INDEF)

8 Agustus 2023





### IPCC 2023 Report: Humanity Missed Opportunity of <1.5 degree Celcius



Sumber: IPCC (2023)



### Rerata Temperatur Dunia naik 0,8 derajat C sejak 1980 & 1,2 derajat sejak 1880



### Es di Antartika Mencair Makin Cepat

### Antarctic sea-ice extent, standard deviations relative to 1991-2020\*

Five-day moving average



\*Each day is compared with the standard deviation of historical values for that day of the year



### **Ketika Air Laut Naik 7 Meter**



Sumber: noaa.gov

### Indonesia Emiter Karbon #7 di tahun 2021



### Kontribusi Iklim Indonesia masih tidak memadai



Sumber: Climate Action Tracker (2022)

### Pandemi Akselerasi De-Industrialisasi di Indonesia (Q2-2023: 18,25 %)



### **Manfaat sektor manufaktur:**

- Serap naker berpendidikan menengah
- Kepastian pendapatan > UMR
- Social protection system
- Akumulasi Skill/Keahlian

Sumber: BPS dan World Bank



### Papan Tengah di Kandungan Teknologi Menengah- Tinggi di Manufaktur



Sumber: BPS dan World Bank

### Indonesia Papan Bawah di Kontribusi Manufaktur di Ekspor



### Sektor Manufaktur dan Presiden

| Masa<br>Kepemimpinan | Periodisasi | Rata-rata<br>Investasi<br>Langsung Industri<br>Pengolahan (Juta<br>US\$)                                                                                                            | Pertumbuhan<br>PDB