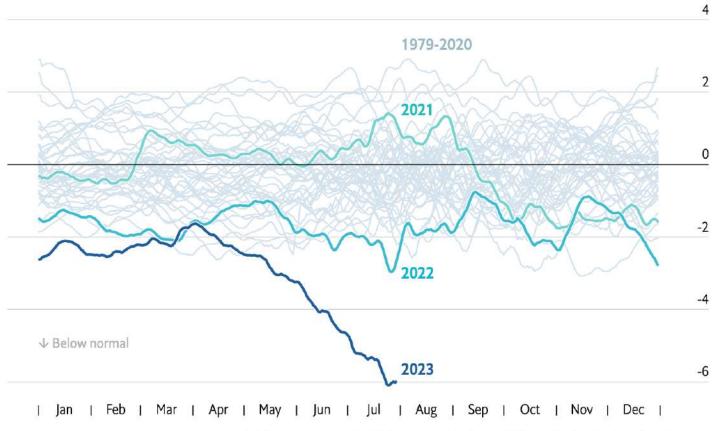

### Es di Antartika Mencair Makin Cepat

### Antarctic sea-ice extent, standard deviations relative to 1991-2020\*

Five-day moving average

\*Each day is compared with the standard deviation of historical values for that day of the year