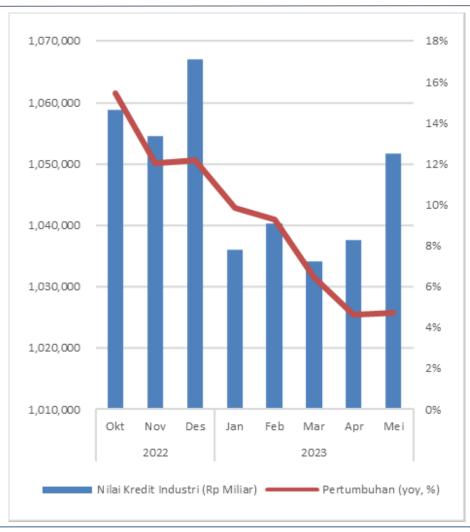

|                                                          |



### Belum Hijaunya Industri dan Listrik Indonesia



Sumber: Dewan Energi Nasional (DEN), 2022



### Porsi Listrik Indonesia dari fosil diatas negara G20 berkembang (2022)



Source: Ember's Yearly Electricity Data; Ember's European Electricity Review; Energy Institute Statistical Review of World Energy

OurWorldInData.org/energy • CC BY



### **Ekonomi Global Cenderung Melambat**



Sumber: World Economic Outlook Update July-IMF, 2023



### Geopolitical Risk, Energi Price and Food Price Menurun



### PDB Sisi Pengeluaran Indonesia: Ekspor menurun, Konsumsi RT Stabil



### Pertumbuhan Sektor Manufaktur 2022-2023 < PDB



Sumber: BPS

### Nilai dan Pertumbuhan Kredit ke Manufaktur menurun



Sumber: OJK

### **Empat Sektor Terbesar tumbuh < rata-rata 5,17 persen**





### Proporsi manufaktur rendah, kesenjangan tinggi: K Shaped Recovery



Sumber: BPS (2023)

INDEF

@2023 INDEF, Institute for Development of Economics and Finance. This presentation is the property of INDEF and is strictly confidential. It contains information intended only for the person to whom it is transmitted. **Document Classifications: INDEF Confidential** 

### Industrialisasi Hijau Sebagai Motor Baru Ekonomi



Sumber: Nyangchak (2022)

### Industrialisasi Hijau = Circular Economy: Efisien, Inovasi & Inklusif



**INDEF** 

@2023 INDEF, Institute for Development of Economics and Finance. This presentation is the property of INDEF and is strictly confidential. It contains information intended only for