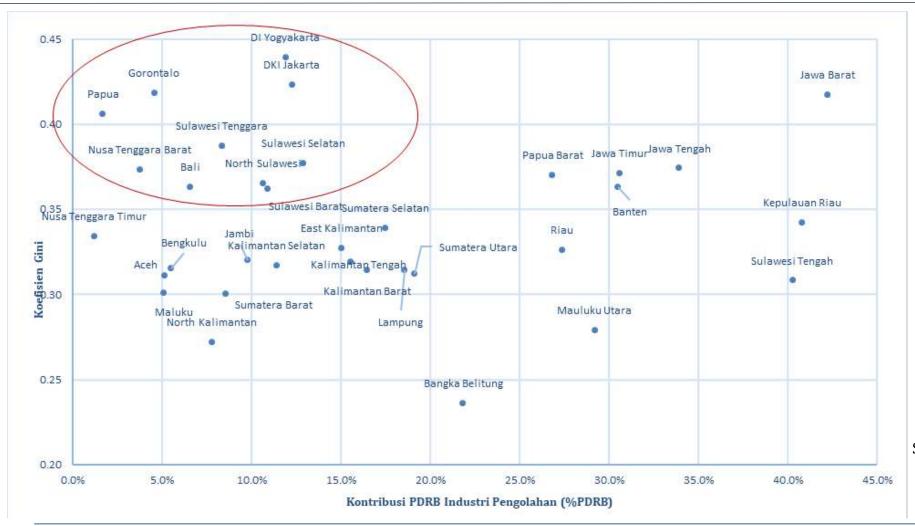

### Proporsi manufaktur rendah, kesenjangan tinggi: K Shaped Recovery

Sumber: BPS (2023)

INDEF

@2023 INDEF, Institute for Development of Economics and Finance. This presentation is the property of INDEF and is strictly confidential. It contains information intended only for the person to whom it is transmitted. **Document Classifications: INDEF Confidential** 