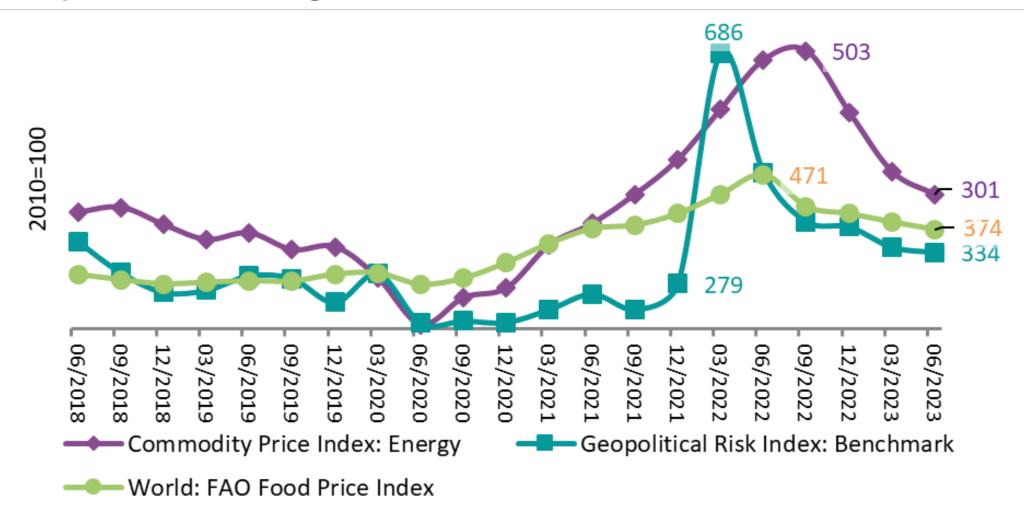

up>1</sup> SEKI, Bank Indonesia, 2023, diolah<br><sup>2</sup> Badan Pusat Statistik, 2023, diolah<br><sup>3</sup> World Bank,2023, diolah<br>*data terkini hingga 2022 |                                                               |                                                          |



### Belum Hijaunya Industri dan Listrik Indonesia



Sumber: Dewan Energi Nasional (DEN), 2022



### Porsi Listrik Indonesia dari fosil diatas negara G20 berkembang (2022)



Source: Ember's Yearly Electricity Data; Ember's European Electricity Review; Energy Institute Statistical Review of World Energy

OurWorldInData.org/energy • CC BY



### **Ekonomi Global Cenderung Melambat**



Sumber: World Economic Outlook Update July-IMF, 2023



### Geopolitical Risk, Energi Price and Food Price Menurun



### PDB Sisi Pengeluaran Indonesia: Ekspor menurun, Konsumsi RT Stabil



### Pertumbuhan Sektor Manufaktur 2022-2023 < PDB



Sumber: BPS

### Nilai dan Pertumbuhan Kredit ke Manufaktur menurun



Sumber: OJK

### **Empat Sektor Terbesar tumbuh < rata-rata 5,17 persen**





### Proporsi manufaktur rendah, kesenjangan tinggi: K Shaped Recovery



Sumber: BPS (2023)

INDEF

@2023 INDEF, Institute for Development of Economics and Finance. This presentation is the property of INDEF and is strictly confidential. It contains information intended only for the person to whom it is transmitted. **Document Classifications: INDEF Confidential** 

### Industrialisasi Hijau Sebagai Motor Baru Ekonomi



Sumber: Nyangchak (2022)

### Industrialisasi Hijau = Circular Economy: Efisien, Inovasi & Inklu