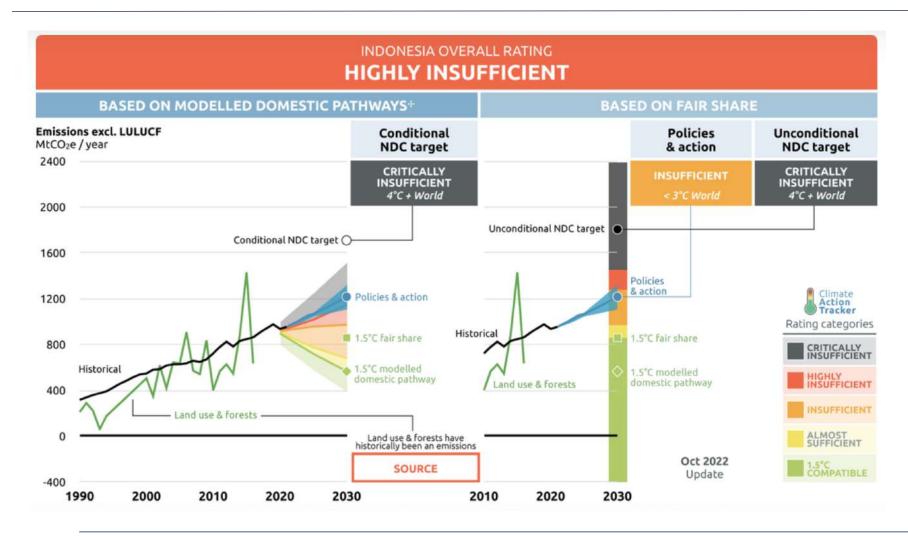

### Kontribusi Iklim Indonesia masih tidak memadai

Sumber: Climate Action Tracker (2022)