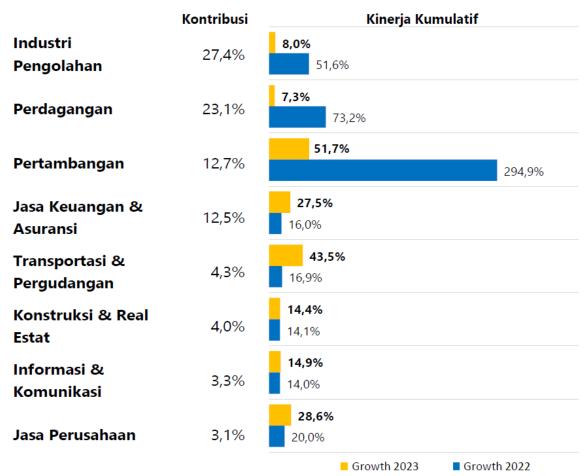

### Peluang & tantangan Teknologi: Baterei Nikel-Cobalt vs LFP (L Iron Phosphate)

ELECTRIC POWER | METALS — 21 Apr 2022 | 10:05 UTC

# Almost half of Tesla EVs produced in Q1 had no nickel, cobalt in battery

Rivian will follow Tesla and change the type of battery cells it uses in standard packs

April 07, 2023 08:36 AM

PUBLISHED THU, MAR 10 2022-6:06 PM EST | UPDATED THU, MAR 10 2022-7:38 PM EST

# Tesla to use cheaper LFP batteries in small EV, truck

Elon Musk says Tesla will use less-expensive lithium iron phosphate batteries in a coming low-cost small EV, a version of the Semi truck, and eventually the Model 3 and Model Y.



### Inflasi menurun, tingkat bunga stabil



### Kurs Rupiah dan Reserve tren menurun,



### Tiga Perlima Penerimaan APBN 2023 dari Industri & Perdagangan



Penerimaan sektoral tanpa PPS, DTP, PBB, dan PPh Migas

\*Sumber: Aplikasi Portal DJP dan Dashboard Penerimaan tanggal 2 Juli 2023



### Peluang dan Tantangan Ekonomi Indonesia 2023

### **Peluang**

- Inflasi menurun
- Turisme meningkat
- Kemiskinan menurun
- Pemilu dorong konsumsi
- APBN surplus

### **Tantangan**

- Konflik Rusia-Ukraine berlanjut
- Suku bunga global naik
- Export menurun
- Pengangguran belum pulih
- Investor wait-n-see hasil pemilu
- Konsumsi RT belum pulih
- Waspada kredit macet (pinjol)
- Kemarau: El Nino & karhutla
- Kesenjangan meningkat

### Proyeksi Ekonomi 2023

| Indikator       | Asumsi APBN | INDEF Awal | INDEF Updated       |
|-----------------|-------------|------------|---------------------|
|                 |             | (PEI 2023) | (KTT 2023)