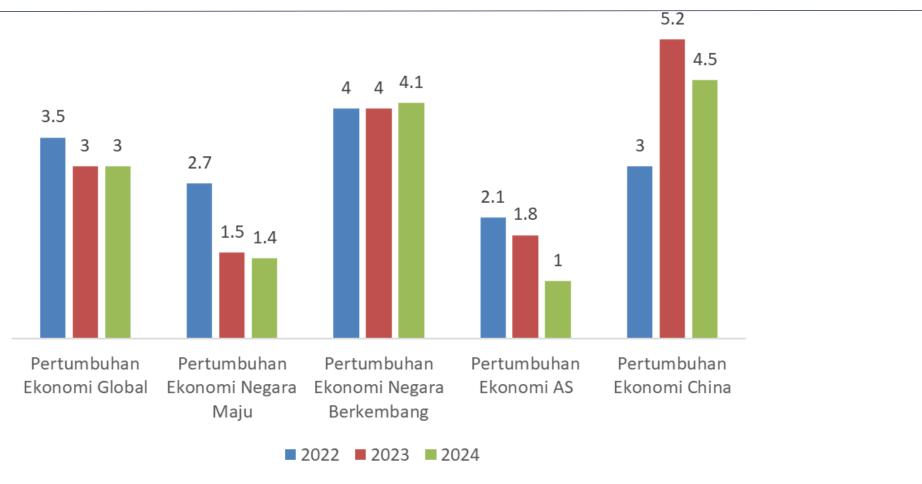

### **Ekonomi Global Cenderung Melambat**

Sumber: World Economic Outlook Update July-IMF, 2023