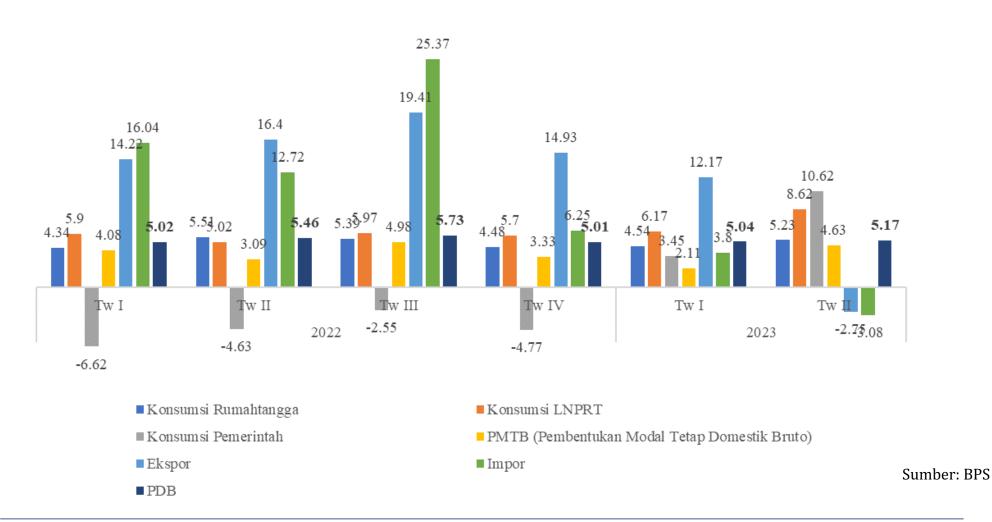

Statistik, 2023, diolah<br><sup>3</sup> World Bank,2023, diolah<br>*data terkini hingga 2022 |                                                               |                                                          |



### Belum Hijaunya Industri dan Listrik Indonesia



Sumber: Dewan Energi Nasional (DEN), 2022



### Porsi Listrik Indonesia dari fosil diatas negara G20 berkembang (2022)



Source: Ember's Yearly Electricity Data; Ember's European Electricity Review; Energy Institute Statistical Review of World Energy

OurWorldInData.org/energy • CC BY



### **Ekonomi Global Cenderung Melambat**



Sumber: World Economic Outlook Update July-IMF, 2023



### Geopolitical Risk, Energi Price and Food Price Menurun



### PDB Sisi Pengeluaran Indonesia: Ekspor menurun, Konsumsi RT Stabil



### Pertumbuhan Sektor Manufaktur 2022-2023 < PDB



Sumber: BPS

### Nilai dan Pertumbuhan Kredit ke Manufaktur menurun



Sumber: OJK

### **Empat Sektor Terbesar tumbuh < rata-rata 5,17 persen**





### Proporsi manufaktur rendah, kesenjangan tinggi: K Shaped Recovery



Sumber: BPS (2023)

INDEF

@2023 INDEF, Institute for Development of Economics and Finance. This presentation is the property of INDEF and is strictly confidential. It contains information intended only for the person to whom it is transmitted. **Document Classifications: INDEF Confidential** 

### Industrialisasi Hijau Sebagai Motor Baru Ekonomi



Sumber: Nyangchak (2022)

### Industrialisasi Hijau = Circular Economy: Efisien, Inovasi & Inklusif



**INDEF** 

@2023 INDEF, Institute for Development of Economics and