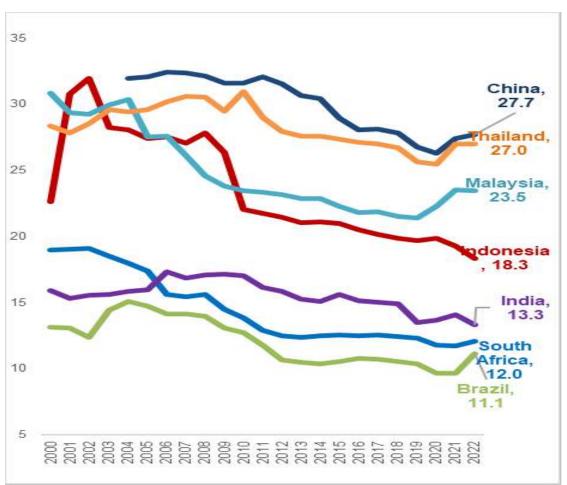

irektur Riset The Institute for Development of Economics and Finance (INDEF)

8 Agustus 2023





### IPCC 2023 Report: Humanity Missed Opportunity of <1.5 degree Celcius



Sumber: IPCC (2023)



### Rerata Temperatur Dunia naik 0,8 derajat C sejak 1980 & 1,2 derajat sejak 1880



### Es di Antartika Mencair Makin Cepat

### Antarctic sea-ice extent, standard deviations relative to 1991-2020\*

Five-day moving average



\*Each day is compared with the standard deviation of historical values for that day of the year



### **Ketika Air Laut Naik 7 Meter**



Sumber: noaa.gov

### Indonesia Emiter Karbon #7 di tahun 2021



### Kontribusi Iklim Indonesia masih tidak memadai



Sumber: Climate Action Tracker (2022)

### Pandemi Akselerasi De-Industrialisasi di Indonesia (Q2-2023: 18,25 %)



### **Manfaat sektor manufaktur:**

- Serap naker berpendidikan menengah
- Kepastian pendapatan > UMR
- Social protection system
- Akumulasi Skill/Keahlian

Sumber: BPS dan World Bank



### Papan Tengah di Kandungan Teknologi Menengah- Tinggi di Manufaktur



Sumber: BPS dan World Bank

### Indonesia Papan Bawah di Kontribusi Manufaktur di Ekspor



### Sektor Manufaktur dan Presiden

| Masa<br>Kepemimpinan | Periodisasi | Rata-rata<br>Investasi<br>Langsung Industri<br>Pengolahan (Juta<br>US\$)                                                                                                            | Pertumbuhan<br>PDB Industri<br>Pengolahan<br>Non-Migas<br>(%) | Ekspor<br>Industri<br>Pengolahan<br>(% Ekspor<br>Barang) |
|----------------------|-------------|---------------------------