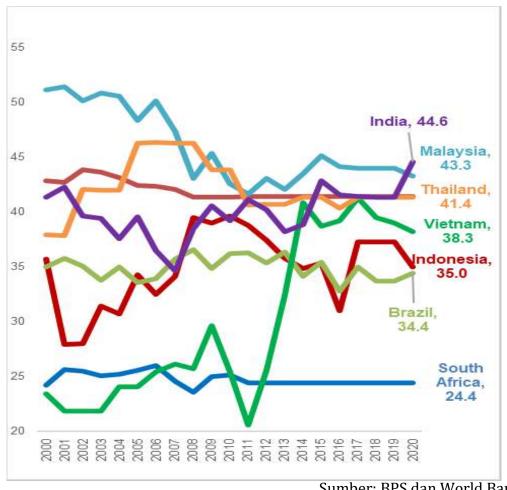

### **Manfaat sektor manufaktur:**

- Serap naker berpendidikan menengah
- Kepastian pendapatan > UMR
- Social protection system
- Akumulasi Skill/Keahlian

Sumber: BPS dan World Bank