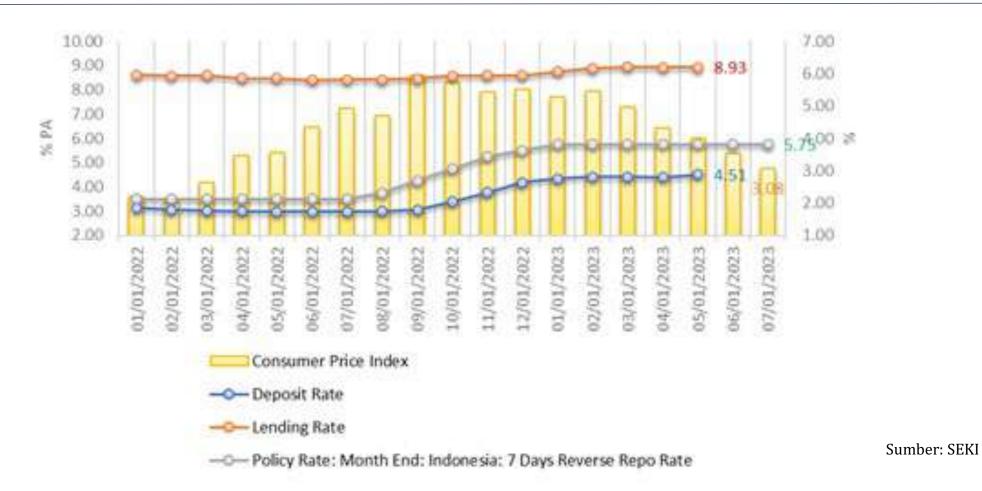

ormation intended only for the person to whom it is transmitted. **Document Classifications: INDEF Confidential** 

### Peluang & tantangan Teknologi: Baterei Nikel-Cobalt vs LFP (L Iron Phosphate)

ELECTRIC POWER | METALS — 21 Apr 2022 | 10:05 UTC

# Almost half of Tesla EVs produced in Q1 had no nickel, cobalt in battery

Rivian will follow Tesla and change the type of battery cells it uses in standard packs

April 07, 2023 08:36 AM

PUBLISHED THU, MAR 10 2022-6:06 PM EST | UPDATED THU, MAR 10 2022-7:38 PM EST

# Tesla to use cheaper LFP batteries in small EV, truck

Elon Musk says Tesla will use less-expensive lithium iron phosphate batteries in a coming low-cost small EV, a version of the Semi truck, and eventually the Model 3 and Model Y.



### Inflasi menurun, tingkat bunga stabil



### Kurs Rupiah dan Reserve tren menurun,



### Tiga Perlima Penerimaan APBN 2023 dari Industri & Perdagangan



Penerimaan sektoral tanpa PPS, DTP, PBB, dan PPh Migas

\*Sumber: Aplikasi Portal DJP dan Dashboard Penerimaan tanggal 2 Juli 2023



### Peluang dan Tantangan Ekonomi Indonesia 2023

### **Peluang**

- Inflasi menurun
- Turisme meningkat
- Kemiskinan menurun
- Pemilu dorong konsumsi
- APBN surplus

### **Tantangan**

- Konflik Rusia-Ukraine berlanjut
- Suku bunga global naik
- Export menurun
- Pengangguran belum pulih
- Investor wait-n-see hasil pemilu
- Konsumsi RT belum pulih
- Waspada kredit macet (pinjol)
- Kemarau: El Nino & karhutla
- Kesenjangan meningkat

### Proyeksi Ekonomi 2023

| Indikator       | Asumsi APBN | INDEF Awal | INDEF Updated       |
|----------------