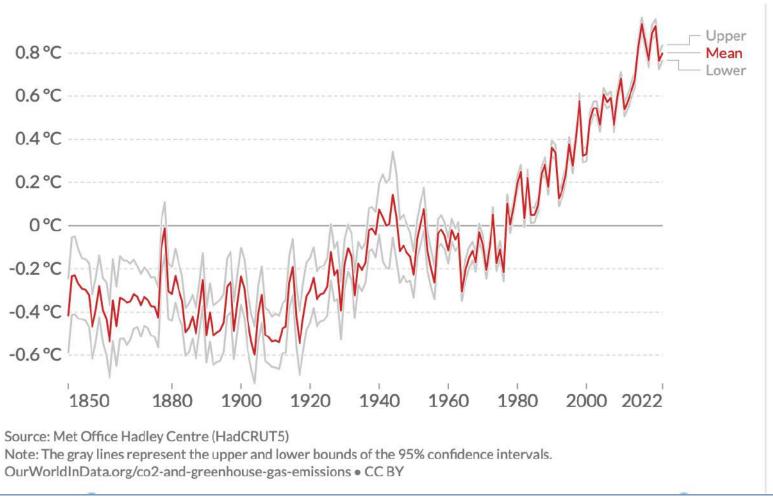

### Rerata Temperatur Dunia naik 0,8 derajat C sejak 1980 & 1,2 derajat sejak 1880