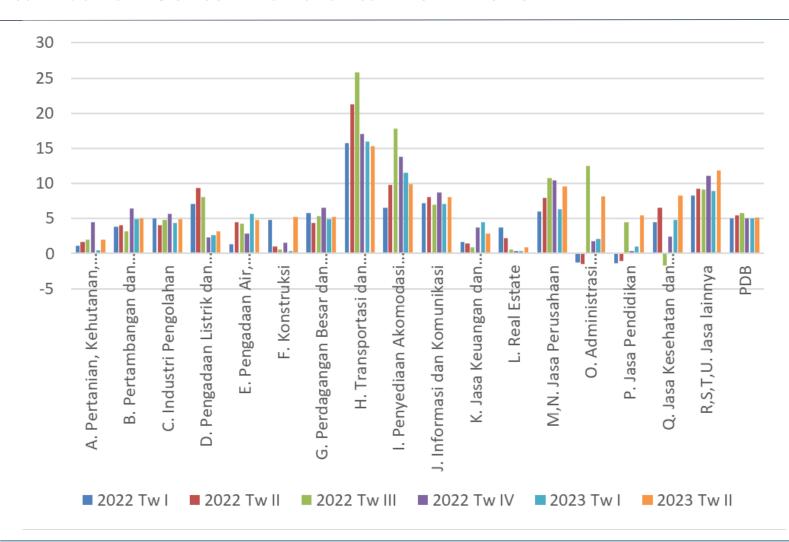

23, diolah<br>*data terkini hingga 2022 |                                                               |                                                          |



### Belum Hijaunya Industri dan Listrik Indonesia



Sumber: Dewan Energi Nasional (DEN), 2022



### Porsi Listrik Indonesia dari fosil diatas negara G20 berkembang (2022)



Source: Ember's Yearly Electricity Data; Ember's European Electricity Review; Energy Institute Statistical Review of World Energy

OurWorldInData.org/energy • CC BY



### **Ekonomi Global Cenderung Melambat**



Sumber: World Economic Outlook Update July-IMF, 2023



### Geopolitical Risk, Energi Price and Food Price Menurun



### PDB Sisi Pengeluaran Indonesia: Ekspor menurun, Konsumsi RT Stabil



### Pertumbuhan Sektor Manufaktur 2022-2023 < PDB



Sumber: BPS

### Nilai dan Pertumbuhan Kredit ke Manufaktur menurun



Sumber: OJK

### **Empat Sektor Terbesar tumbuh < rata-rata 5,17 persen**





### Proporsi manufaktur rendah, kesenjangan tinggi: K Shaped Recovery



Sumber: BPS (2023)

INDEF

@2023 INDEF, Institute for Development of Economics and Finance. This presentation is the property of INDEF and is strictly confidential. It contains information intended only for the person to whom it is transmitted. **Document Classifications: INDEF Confidential** 

### Industrialisasi Hijau Sebagai Motor Baru Ekonomi



Sumber: Nyangchak (2022)

### Industrialisasi Hijau = Circular Economy: Efisien, Inovasi & Inklusif



**INDEF** 

@2023 INDEF, Institute for Development of Economics and Finance. This presentation is the property of INDEF